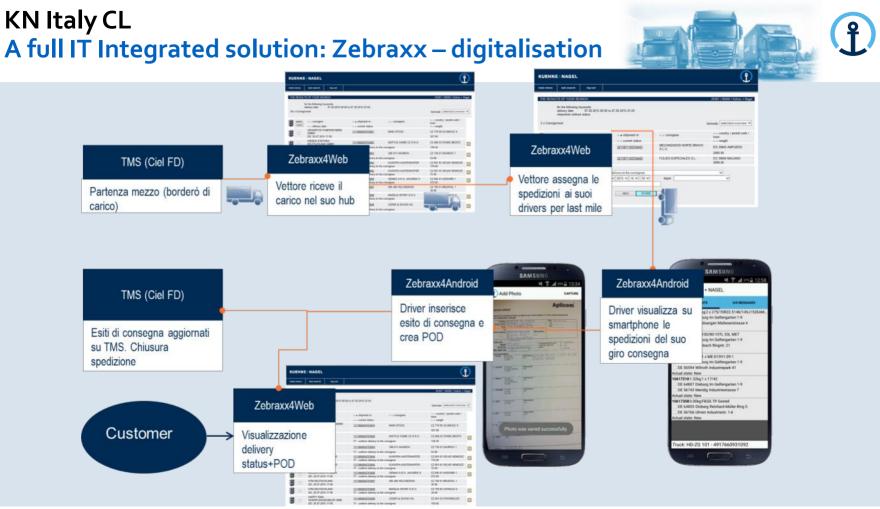

tion

Confidential

## KN Italy CL Innovation (1/3)



**IN PHASE OF EVALUATION** 

KN<sup>+</sup>NextGen



#### IMPLEMENTED



Kuehne + Nagel Italy Presentation

Confidential

# KN Italy CL Innovation (2/3): Partnership with Roche Diabetes Care





Confidential

# KN Italy CL Innovation (3/3): Logistics Award of the Year 2017







Kuehne Nagel Italy & Roche Diabetes Care Italy won the **Logistics Award of the Year 2017** – **Section Innovation** thanks to the introduction of the COllaborative coBOT to manage the

labeling activities inside the Roche Diabetes Care Warehouse



Please see video



Confidential

Today, consumers expect everything to be available anytime and anywhere.

10

B1F

Confidential

2.3F

FamilyMa

### KN Italy CL A full IT Integrated solution





Confidential



### KN Login: 360° visibility. Active Control - Freight Service Customer Information System



- Premium visibility, monitoring, collaboration and information management in one solution
- Complete bird's eye view of entire inventory in motion
- Collaborative platforms improve productivity, efficiency and usability
- Immediate exception alerting and proactive event management helps streamlining decision making and contingency planning
- Modular structure ensures best fit to customer's business requirements
- Globally standardised system enabling fast, targeted access to relevant data





# Thank You