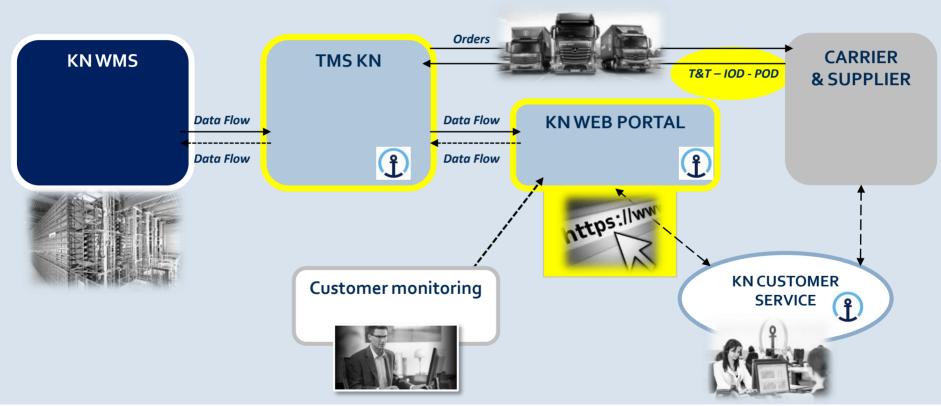

### KN Italy CL A full IT Integrated solution

Confidential

### KN Login: 360° visibility. Active Control - Freight Service Customer Information System

- Premium visibility, monitoring, collaboration and information management in one solution
- Complete bird's eye view of entire inventory in motion
- Collaborative platforms improve productivity, efficiency and usability
- Immediate exception alerting and proactive event management helps streamlining decision making and contingency planning
- Modular structure ensures best fit to customer's business requirements
- Globally standardised system enabling fast, targeted access to relevant data